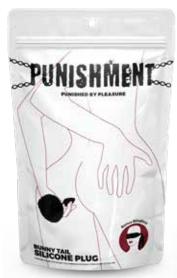

## BUNNY TAIL SILICONE PLUG

Insertable Length (1.9 inches) | Circumference (3 inches) | Total Length (5.5 inches)

The silicone is smooth and the tip is tapered for easy insertion while the wide base with a furry poof sits perfectly between your cheeks.

This is the perfect size plug for anyone looking to explore their back door in a fun, cute way!

Item #58001

\*High-Grade Silicone Plug \*Tapered for Easy Insertion \*
\*Great for Beginners \*Bonus Blindfold \*