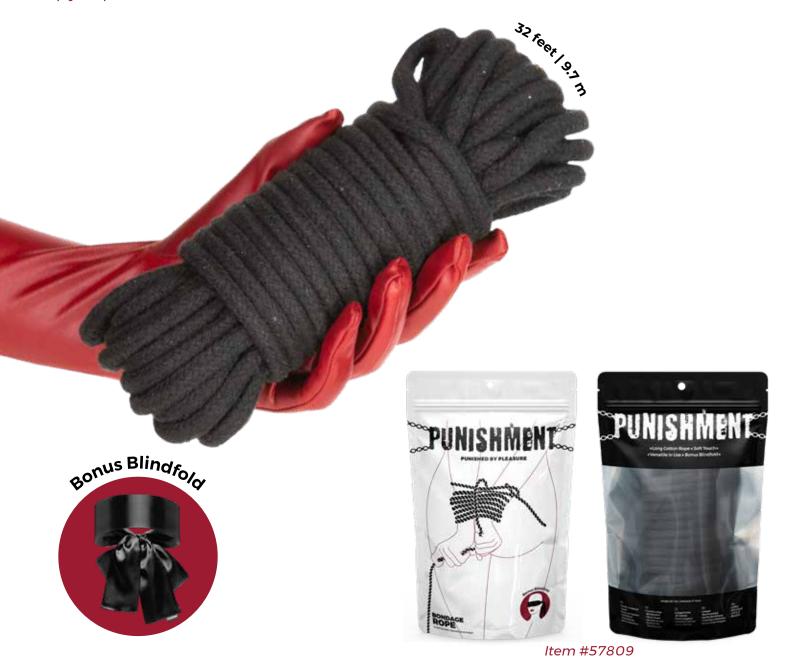

### BONDAGE ROPE

Length (32 feet) | Diameter (0.28 inches)

This bondage rope is great for couples looking to explore the exciting world of restraint play. Made from 100% cotton, this rope is soft to the touch, so it'll be comfortable against the skin whichever way you tie up your partner.

\* Long Cotton Rope \* Soft Touch \*
\* Versatile in Use \* Bonus Blindfold \*