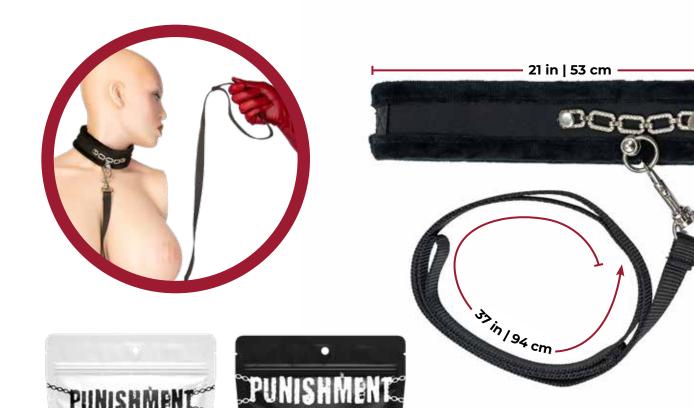

# CRYSTAL COLLAR & LEASH

Collar Length Fits Up to 21 inches | Leash Length (37 inches)

The crystal chain accenting adds a little elegance to the evening, sparkling brilliantly along with your sexiest lingerie or entirely on its own, should this collar be the only thing you wear. Let your partner lead you into a world of pleasure and passion with the attachable nylon leash. It easily clips on and off with a quick-release clasp so use it during foreplay or for when things start to get really intense.

Bonus Blindfold

Item #57803

OLLAR & LEASH

Crystal Chain Accenting Soft CuffsAdjustable Velcro StrapsBonus Blindfold