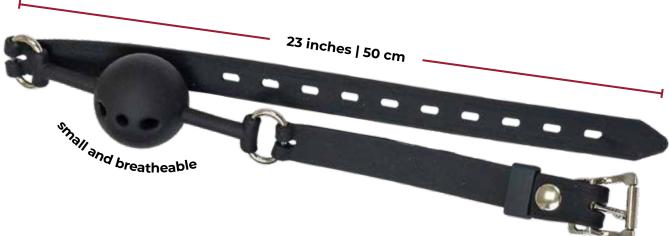

## SILICONE BALLGAG

Fits Up to 23 inches | Ball Diameter (1.7 inches)

This ballgag is a perfect introductory size offering enough of an obstruction while the ventilation holes let the wearer breath easier while wearing the gag. The strap is easily adjustable and both the gag and the straps are made from high-grade silicone meaning they're safe for your body, and have a little stretch so the gag is comfortable to wear.

Item #57808

High-Grade Silicone Ballgag × Breatheable ×Easy to Clean × Bonus Blindfold ×