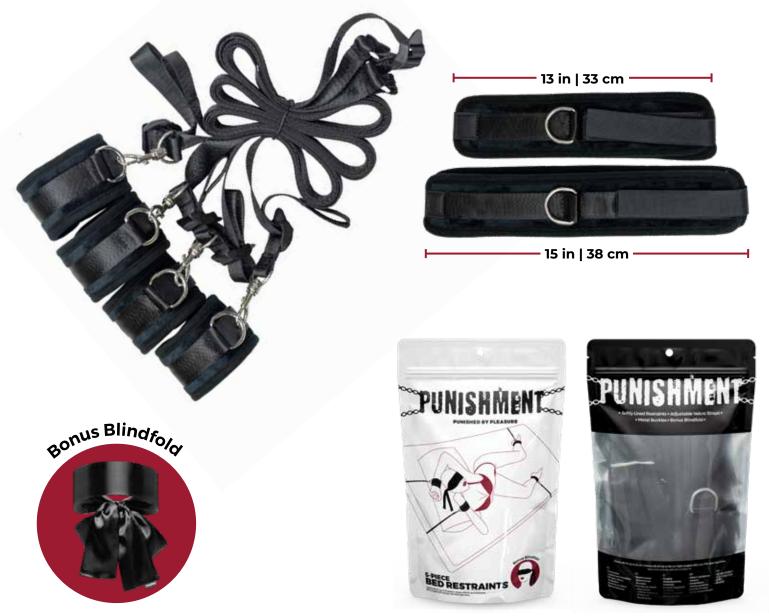

# 5-PIECE BED RESTRAINTS

Handcuffs Fit Up to 13 inches | Ankle Cuffs Fit Up to 15 inches Belt Lengths (53 inches) | Fits Most Bed Sizes

This set includes 2 wrist cuffs, 2 ankle cuffs, and a fully adjustable strap system that will fit most bed sizes. The cuffs are adjustable, so find the perfect fit with the Velcro straps and cut off any excess. For any couples looking to explore the world of light bondage and restraint play, this kit is a great way to discover those hidden pleasures and desires.

Item #57804

\*Softly Lined Restraints \* Metal Buckles \*
\*Great for Beginners \* Bonus Blindfold \*