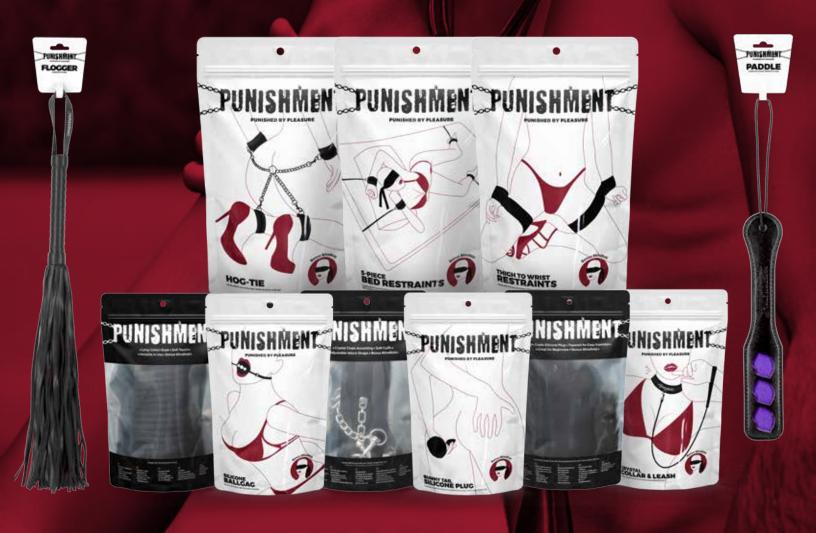

### **HOG-TIE**

#### Handcuffs Fit Up to 13 inches | Ankle Cuffs Fit Up to 15 inches

Softly Lined Restraints \* Metal Buckles & Chains \*\* Great for Beginners \* Bonus Blindfold \*

### CRYSTAL DETAIL HANDCUFFS

Handcuffs Fit Up to 13 inches | Chain Length (4 inches)

These soft handcuffs are easily adjustable with the Velcro straps. Adjust them to fit you or your partner and trim off any excess Velcro. They are connected by a sturdy metal chain and easy-open clasps so there's no need for locks or keys. The soft furry-like material means these cuffs are comfortable and add a sensual touch so you'll be able to wear them for however long your punishment will last.

Item #57802

\*Crystal Chain Accenting \*Soft Cuffs \*
\*Adjustable Velcro Straps \* Bonus Blindfold \*

# CRYSTAL COLLAR & LEASH

Collar Length Fits Up to 21 inches | Leash Length (37 inches)

The crystal chain accenting adds a little elegance to the evening, sparkling brilliantly along with your sexiest lingerie or entirely on its own, should this collar be the only thing you wear. Let your partner lead you into a world of pleasure and passion with the attachable nylon leash. It easily clips on and off with a quick-release clasp so use it during foreplay or for when things start to get really intense.

Bonus Blindfold

Item #57803

OLLAR & LEASH

Crystal Chain Accenting Soft CuffsAdjustable Velcro StrapsBonus Blindfold

# 5-PIECE BED RESTRAINTS

Handcuffs Fit Up to 13 inches | Ankle Cuffs Fit Up to 15 inches Belt Lengths (53 inches) | Fits Most Bed Sizes

This set includes 2 wrist cuffs, 2 ankle cuffs, and a fully adjustable strap system that will fit most bed sizes. The cuffs are adjustable, so find the perfect fit with the Velcro straps and cut off any excess. For any couples looking to explore the world of light bondage and restraint play, this kit is a great way to discover those hidden pleasures and desires.

Item #57804

\*Softly Lined Restraints \* Metal Buckles \*
\*Great for Beginners \* Bonus Blindfold \*

### **FLOGGER**

Total Length (24 inches)

This lightweight flogger is the perfect introduction into the exciting world of BDSM and light bondage. The faux-leather falls are soft but deliver a sharp sting when you want them to. The wrapped handle is comfortable to hold when delivering punishing thwacks, and the loop on the end is perfect for hanging this flogger up on display.

Item #57806

\* Lightweight \* All Black Flogger \*
\*Wraparound Handle \* Handle Loop \*

### **PADDLE**

#### Length (12 inches) | Width (2 inches)

Made from soft, smooth, faux-leather, this paddle is comfortable to hold and to easy to use. The waxed rope loop at the base of the handle can be used as a wrist strap, so you don't lose control when the intensity really rises, or to hang up the paddle when playtime is over.

## BUNNY TAIL SILICONE PLUG

Insertable Length (1.9 inches) | Circumference (3 inches) | Total Length (5.5 inches)

The silicone is smooth and the tip is tapered for easy insertion while the wide base with a furry poof sits perfectly between your cheeks.

This is the perfect size plug for anyone looking to explore their back door in a fun, cute way!

Item #58001

\*High-Grade Silicone Plug \*Tapered for Easy Insertion \*
\*Great for Beginners \*Bonus Blindfold \*