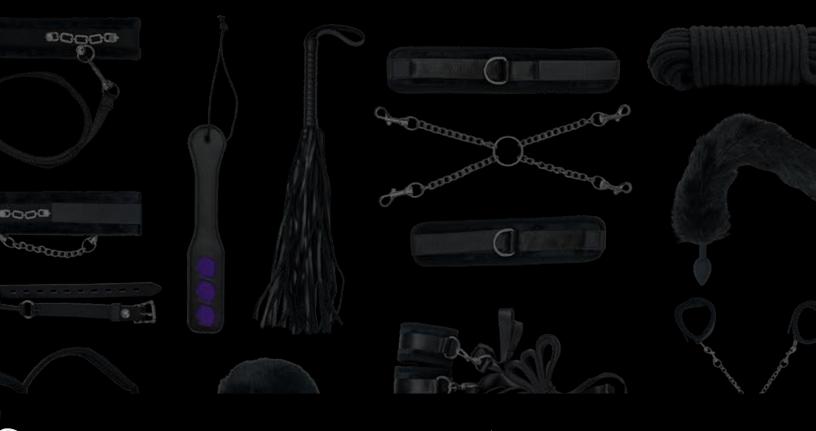

### CRYSTAL DETAIL HANDCUFFS

Handcuffs Fit Up to 13 inches | Chain Length (4 inches)

These soft handcuffs are easily adjustable with the Velcro straps. Adjust them to fit you or your partner and trim off any excess Velcro. They are connected by a sturdy metal chain and easy-open clasps so there's no need for locks or keys. The soft furry-like material means these cuffs are comfortable and add a sensual touch so you'll be able to wear them for however long your punishment will last.

# CRYSTAL COLLAR & LEASH

Collar Length Fits Up to 21 inches | Leash Length (37 inches)

The crystal chain accenting adds a little elegance to the evening, sparkling brilliantly along with your sexiest lingerie or entirely on its own, should this collar be the only thing you wear. Let your partner lead you into a world of pleasure and passion with the attachable nylon leash. It easily clips on and off with a quick-release clasp so use it during foreplay or for when things start to get really intense.

# 5-PIECE BED RESTRAINTS

Handcuffs Fit Up to 13 inches | Ankle Cuffs Fit Up to 15 inches Belt Lengths (53 inches) | Fits Most Bed Sizes

This set includes 2 wrist cuffs, 2 ankle cuffs, and a fully adjustable strap system that will fit most bed sizes. The cuffs are adjustable, so find the perfect fit with the Velcro straps and cut off any excess. For any couples looking to explore the world of light bondage and restraint play, this kit is a great way to discover those hidden pleasures and desires.

### **FLOGGER**

Total Length (24 inches)

This lightweight flogger is the perfect introduction into the exciting world of BDSM and light bondage. The faux-leather falls are soft but deliver a sharp sting when you want them to. The wrapped handle is comfortable to hold when delivering punishing thwacks, and the loop on the end is perfect for hanging this flogger up on display.

#### Length (12 inches) | Width (2 inches)

Made from soft, smooth, faux-leather, this paddle is comfortable to hold and to easy to use. The waxed rope loop at the base of the handle can be used as a wrist strap, so you don't lose control when the intensity really rises, or to hang up the paddle when playtime is over.

## SILICONE BALLGAG

Fits Up to 23 inches | Ball Diameter (1.7 inches)

This ballgag is a perfect introductory size offering enough of an obstruction while the ventilation holes let the wearer breath easier while wearing the gag. The strap is easily adjustable and both the gag and the straps are made from high-grade silicone meaning they're safe for your body, and have a little stretch so the gag is comfortable to wear.

### BONDAGE ROPE

Length (32 feet) | Diameter (0.28 inches)

This bondage rope is great for couples looking to explore the exciting world of restraint play. Made from 100% cotton, this rope is soft to the touch, so it'll be comfortable against the skin whichever way you tie up your partner.

## BUNNY TAIL SILICONE PLUG

Insertable Length (1.9 inches) | Circumference (3 inches) | Total Length (5.5 inches)

The silicone is smooth and the tip is tapered for easy insertion while the wide base with a furry poof sits perfectly between your cheeks.