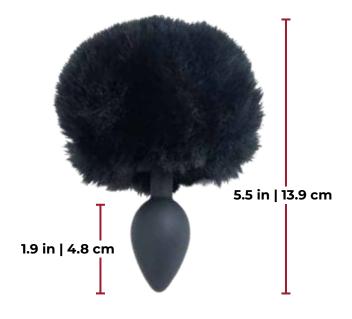

## BUNNY TAIL SILICONE PLUG

Insertable Length (1.9 inches) | Circumference (3 inches) | Total Length (5.5 inches)

The silicone is smooth and the tip is tapered for easy insertion while the wide base with a furry poof sits perfectly between your cheeks.