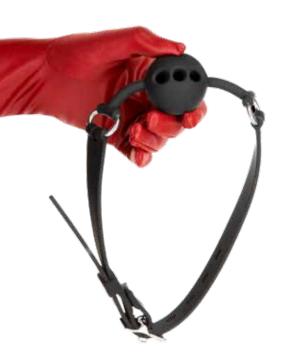

## SILICONE BALLGAG

Fits Up to 23 inches | Ball Diameter (1.7 inches)

This ballgag is a perfect introductory size offering enough of an obstruction while the ventilation holes let the wearer breath easier while wearing the gag. The strap is easily adjustable and both the gag and the straps are made from high-grade silicone meaning they're safe for your body, and have a little stretch so the gag is comfortable to wear.

Item #57808

High-Grade Silicone Ballgag × Breatheable ×Easy to Clean × Bonus Blindfold ×