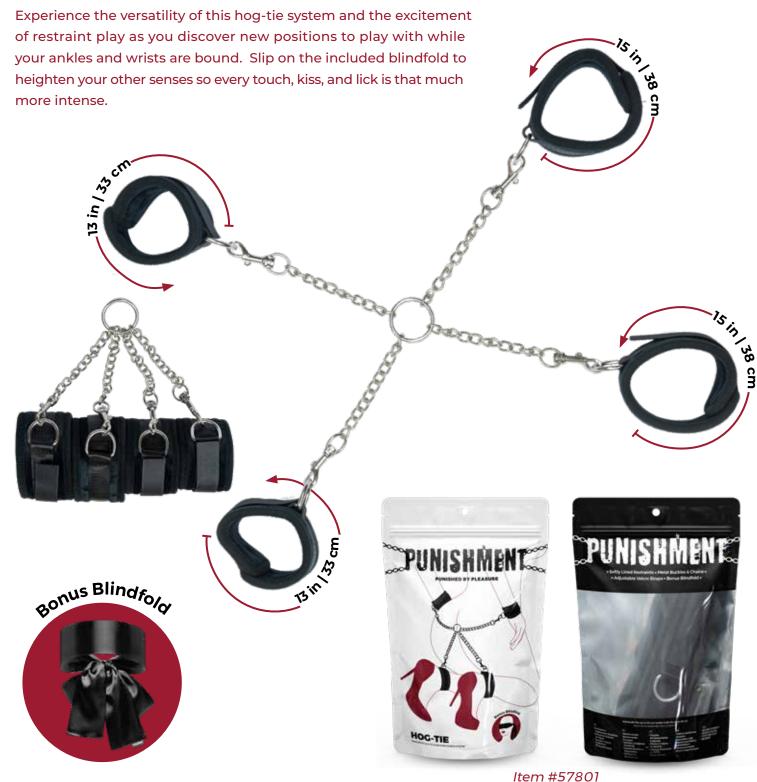

### **HOG-TIE**

#### Handcuffs Fit Up to 13 inches | Ankle Cuffs Fit Up to 15 inches

Softly Lined Restraints \* Metal Buckles & Chains \*\* Great for Beginners \* Bonus Blindfold \*