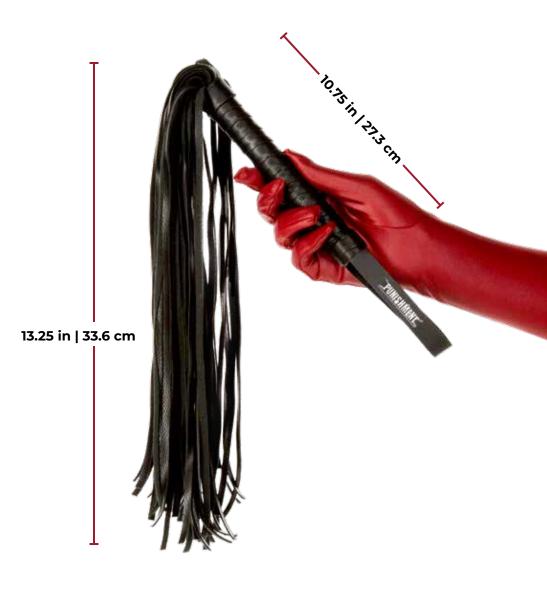

### **FLOGGER**

Total Length (24 inches)

This lightweight flogger is the perfect introduction into the exciting world of BDSM and light bondage. The faux-leather falls are soft but deliver a sharp sting when you want them to. The wrapped handle is comfortable to hold when delivering punishing thwacks, and the loop on the end is perfect for hanging this flogger up on display.

Item #57806

\* Lightweight \* All Black Flogger \*
\*Wraparound Handle \* Handle Loop \*