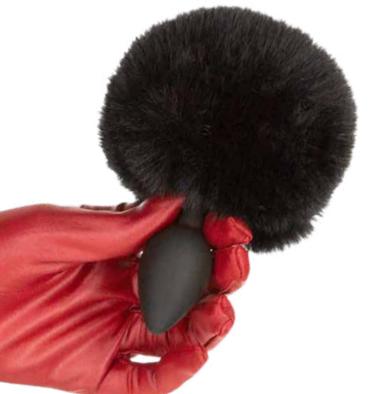

## BUNNY TAIL SILICONE PLUG

Insertable Length (1.9 inches) | Circumference (3 inches) | Total Length (5.5 inches)

The silicone is smooth and the tip is tapered for easy insertion while the wide base with a furry poof sits perfectly between your cheeks.

This is the perfect size plug for anyone looking to explore their back door in a fun, cute way!

Item #58001

\*High-Grade Silicone Plug \*Tapered for Easy Insertion \*
\*Great for Beginners \*Bonus Blindfold \*