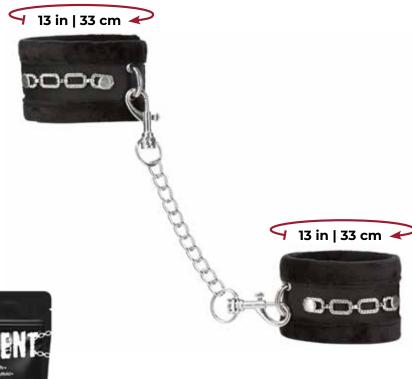

### CRYSTAL DETAIL HANDCUFFS

Handcuffs Fit Up to 13 inches | Chain Length (4 inches)

These soft handcuffs are easily adjustable with the Velcro straps. Adjust them to fit you or your partner and trim off any excess Velcro. They are connected by a sturdy metal chain and easy-open clasps so there's no need for locks or keys. The soft furry-like material means these cuffs are comfortable and add a sensual touch so you'll be able to wear them for however long your punishment will last.

Item #57802

\*Crystal Chain Accenting \*Soft Cuffs \*
\*Adjustable Velcro Straps \* Bonus Blindfold \*