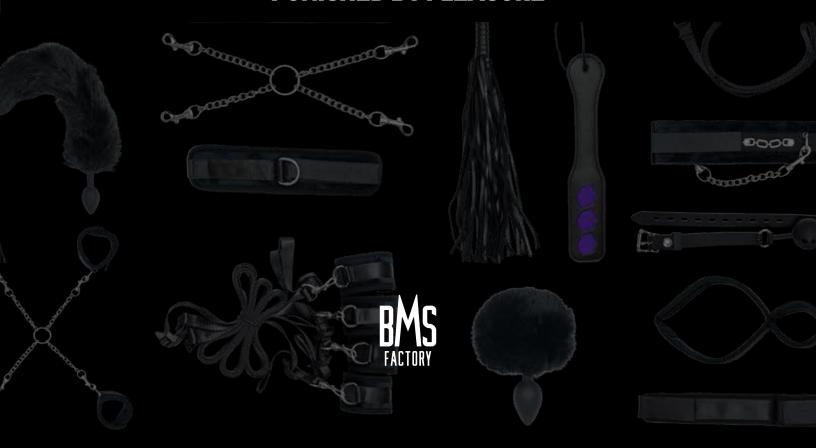

### CRYSTAL DETAIL HANDCUFFS

Handcuffs Fit Up to 13 inches | Chain Length (4 inches)

These soft handcuffs are easily adjustable with the Velcro straps. Adjust them to fit you or your partner and trim off any excess Velcro. They are connected by a sturdy metal chain and easy-open clasps so there's no need for locks or keys. The soft furry-like material means these cuffs are comfortable and add a sensual touch so you'll be able to wear them for however long your punishment will last.

# CRYSTAL COLLAR & LEASH

Collar Length Fits Up to 21 inches | Leash Length (37 inches)

The crystal chain accenting adds a little elegance to the evening, sparkling brilliantly along with your sexiest lingerie or entirely on its own, should this collar be the only thing you wear. Let your partner lead you into a world of pleasure and passion with the attachable nylon leash. It easily clips on and off with a quick-release clasp so use it during foreplay or for when things start to get really intense.

# 5-PIECE BED RESTRAINTS

Handcuffs Fit Up to 13 inches | Ankle Cuffs Fit Up to 15 inches Belt Lengths (53 inches) | Fits Most Bed Sizes

This set includes 2 wrist cuffs, 2 ankle cuffs, and a fully adjustable strap system that will fit most bed sizes. The cuffs are adjustable, so find the perfect fit with the Velcro straps and cut off any excess. For any couples looking to explore the world of light bondage and restraint play, this kit is a great way to discover those hidden pleasures and desires.

### **FLOGGER**

Total Length (24 inches)

This lightweight flogger is the perfect introduction into the exciting world of BDSM and light bondage. The faux-leather falls are soft but deliver a sharp sting when you want them to. The wrapped handle is comfortable to hold when delivering punishing thwacks, and the loop on the end is perfect for hanging this flogger up on display.

#### Length (12 inches) | Width (2 inches)

Made from soft, smooth, faux-leather, this paddle is comfortable to hold and to easy to use. The waxed rope loop at the base of the handle can be used as a wrist strap, so you don't lose control when the intensity really rises, or to hang up the paddle when playtime is over.

## SILICONE BALLGAG

Fits Up to 23 inches | Ball Diameter (1.7 inches)

This ballgag is a perfect introductory size offering enough of an obstruction while the ventilation holes let the wearer breath easier while wearing the gag. The strap is easily adjustable and both the gag and the straps are made from high-grade silicone meaning they're safe for your body, and have a little stretch so the gag is comfortable to wear.

### BONDAGE ROPE

Length (32 feet) | Diameter (0.28 inches)

This bondage rope is great for couples looking to explore the exciting world of restraint play. Made from 100% cotton, this rope is soft to the touch, so it'll be comfortable against the skin whichever way you tie up your partner.

## BUNNY TAIL SILICONE PLUG

Insertable Length (1.9 inches) | Circumference (3 inches) | Total Length (5.5 inches)

The silicone is smooth and the tip is tapered for easy insertion while the wide base with a furry poof sits perfectly between your cheeks.