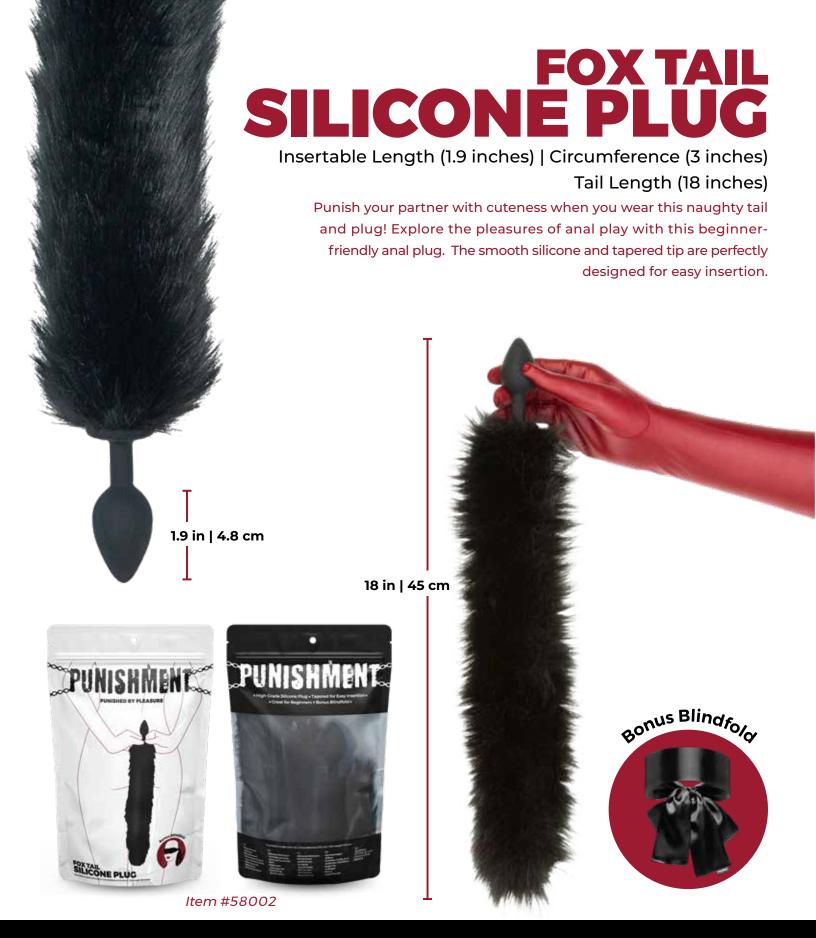

ches)

This bondage rope is great for couples looking to explore the exciting world of restraint play. Made from 100% cotton, this rope is soft to the touch, so it'll be comfortable against the skin whichever way you tie up your partner.



\* Long Cotton Rope \* Soft Touch \*
\* Versatile in Use \* Bonus Blindfold \*

## BUNNY TAIL SILICONE PLUG

Insertable Length (1.9 inches) | Circumference (3 inches) | Total Length (5.5 inches)

The silicone is smooth and the tip is tapered for easy insertion while the wide base with a furry poof sits perfectly between your cheeks.

This is the perfect size plug for anyone looking to explore their back door in a fun, cute way!











Item #58001

\*High-Grade Silicone Plug \*Tapered for Easy Insertion \*
\*Great for Beginners \*Bonus Blindfold \*



# PUNISHIENTOO



GET PUNISHED BY PLEASURE WITH AN ALL NEW LINE OF SINFULLY PLAYFUL PRODUCTS