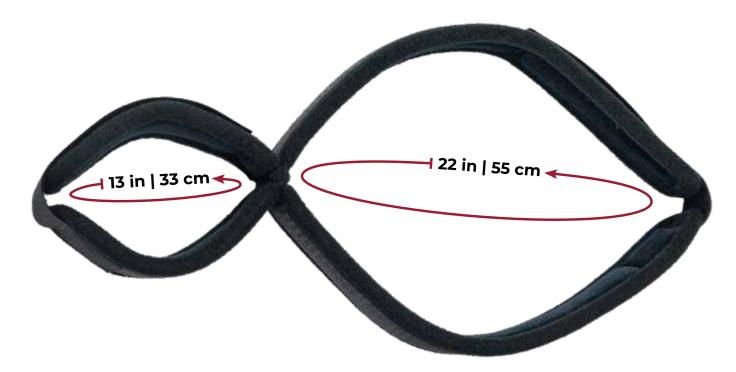

### **THIGH TO WRIST**

#### Handcuffs Fit Up to 13 inches | Thigh Cuffs Fit Up to 22 inches

This restraint set is a perfect introduction for any couples looking to explore the intimate and exciting world of light bondage and restraint play. Both thigh and wrist cuffs are adjustable to fit most with the Velcro straps. Wrap the large restraint around your thigh and slip your wrist into the smaller one. Secure them so they're nice and snug and cut off any excess Velcro.