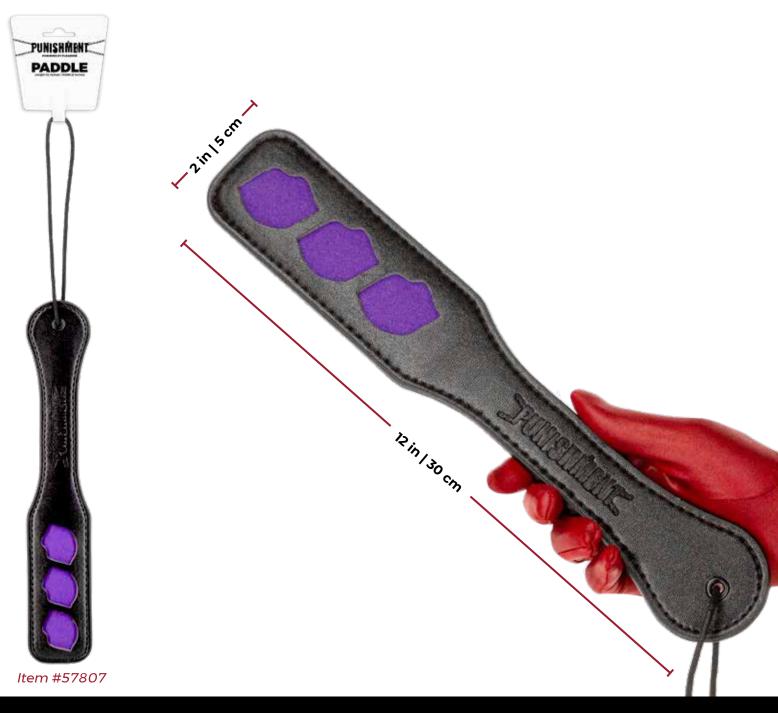

### **PADDLE**

#### Length (12 inches) | Width (2 inches)

Made from soft, smooth, faux-leather, this paddle is comfortable to hold and to easy to use. The waxed rope loop at the base of the handle can be used as a wrist strap, so you don't lose control when the intensity really rises, or to hang up the paddle when playtime is over.

This product can expose you to chemicals including Bisphenol A (BPA), which is known to the State of California to cause cancer. For more information, go to www.P65Warnings.ca.gov.

Purple Lips Design × Sturdy and Flexible ×Thin Waxed Rope Wrist Strap ×