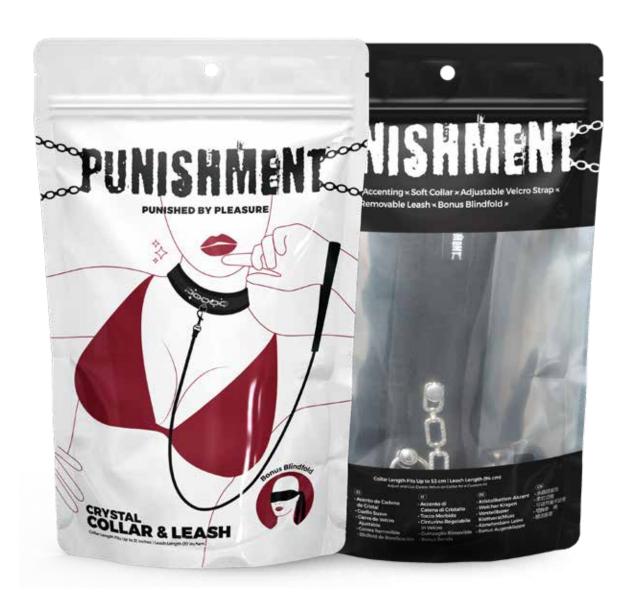

# CRYSTAL COLLAR & LEASH

Collar Length Fits Up to 21 inches | Leash Length (37 inches)

The crystal chain accenting adds a little elegance to the evening, sparkling brilliantly along with your sexiest lingerie or entirely on its own, should this collar be the only thing you wear. Let your partner lead you into a world of pleasure and passion with the attachable nylon leash. It easily clips on and off with a quick-release clasp so use it during foreplay or for when things start to get really intense.

Bonus Blindfold

Item #57803

OLLAR & LEASH

Crystal Chain Accenting Soft CuffsAdjustable Velcro StrapsBonus Blindfold